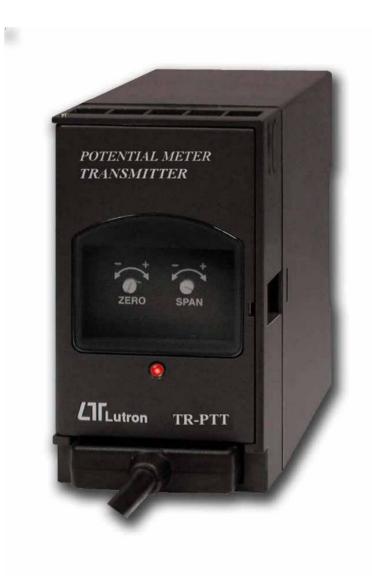

## POTENTIAL METER TRANSMITTER

**Model: TR-PTT1A4** *ISO-9001, CE, IEC1010* 

The Art of Measurement

## POTENTIAL METER TRANSMITTER

Model: TR-PTT1A4

| <i>Measure Range</i> | 200 ohm to 50 K ohm             |
|----------------------|---------------------------------|
|                      | * Excitation voltage is DC 9 V. |
| Output               | 4 - 20 mA                       |
| _                    | 0  ohm = 4  mA                  |
|                      | 1/2 load = 12 mA                |
|                      | Full scale = 20 mA              |
| External             | ZERO VR                         |
| Adjustment           | SPAN VR                         |
| Power                | 90 - 260 ACV                    |
| Supply               | 50 Hz/60 Hz                     |
| Operation            | 0 - 50 °C                       |
| Temperature          | <b>32 - 122</b> °F              |
| Operation            | Less than                       |
| Humidity             | 80 %RH                          |
| Accessory            | None                            |
| Included             |                                 |
| Mounting             | Din rail or Wall                |
| Case                 | ABS plastic                     |
| Others               | Three wires connection          |
|                      |                                 |