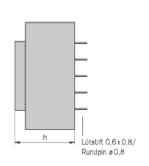

----|--------|---------|----------|--|

Several hundreds of typen provide high electrical safety and long service-life for printed circuit boards, household appliances, leisure electronics, heating and control technology as well as in assembly techniques. Transformers for special requirements with lower open-circuit (no-load) loss capacity are also available in the range.





| Article no. BV | Output ta 40°C/F | prim.V | Connecting pins | Operating point sec. ± 5% | Connecting pins | No-load voltage<br>V ± 5% |
|----------------|------------------|--------|-----------------|---------------------------|-----------------|---------------------------|
| BV El 305 2800 | 2,3              | 230    | 1-5             | 12 V 192 mA               | 7-9             | 21,4                      |







Maße ohne Toleranzangabe ± 0,3 mm, Ausführungsänderungen vorbehalten