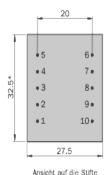

| Article no. BV | Output ta 40°C/F | prim.V | Connecting pins | Operating point sec. ± 5% | Connecting pins | No-load voltage<br>V ± 5% |
|----------------|------------------|--------|-----------------|---------------------------|-----------------|---------------------------|
| BV El 305 2800 | 2,3              | 230    | 1-5             | 12 V 192 mA               | 7-9             | 21,4                      |

Maße ohne Toleranzangabe ± 0,3 mm, Ausführungsänderungen vorbehalten